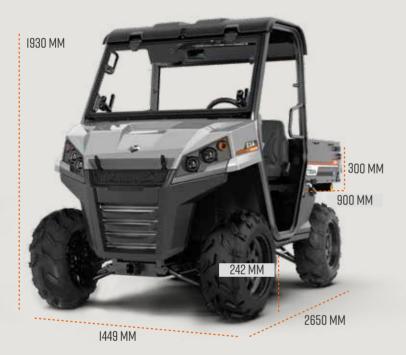

# THE MOST AGILE WORK VEHICLE

The size and qualities of the new Terrain GX4s combine to make it a nimble, easy-to-drive UTV that delivers perfect handling on all types of trails. With a ground clearance of 242 mm, and a turning radius of 2.99 m, the GX4s is more than able to negotiate all types of

The compact dimensions of the Terrain GX4s multiply the options for use of this UTV. Its  $144.9\ cm$  wide allows it to develop transport tasks and services, its perfect size allows access by trails that others cannot. With a total load capacity of **440 kg**, the leader in its category.

### **DIMENSIONS / CAPACITIES**

 $W \times H \times A$ 2.650 x 1.449 x 1.930 mm Battle 1.806 mm

Clearance to the ground 242 kg 626 kg Dry weight 869 kg Ability to shoot Capac. max. total load 440 kg Fuel capacity 37,5 L

### **CARGO BOX**

dimensions(L x W x H) 900 x 1.191 x 300

Material Steel 250 kg Load capacity