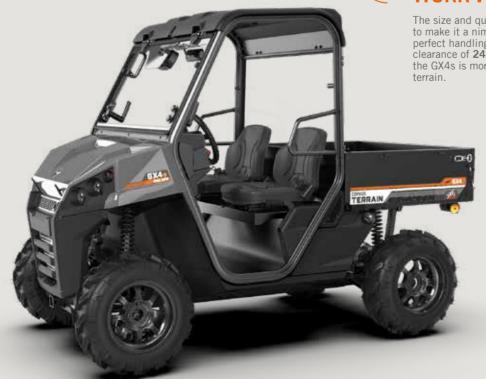

# AUTHENTIC OFF-ROAD DNA

The Terrain GX4s is a perfect example of a vehicle with unadulterated off-road DNA. Its powerful **570 EFI** petral engine and its 4x4 differential lock system, provide the Terrain GX4s with unmatched power. An authentic and ideally sized all-terrain vehicle.

## A CARGO BOX THAT FITS THE BILL

The robust nature of the Terrain GX4s and its tilting steel cargo box make it easy to transport everything you need far your day-to-day life. Th is spacious rear box has a 250 kg load capacity, making it incredibly efficient when it comes to transporting everything you

# THE MOST AGILE WORK VEHICLE

The size and qualities of the new Terrain GX4s combine to make it a nimble, easy-to-drive UTV that delivers perfect handling on all types of trails. With a ground clearance of 242 mm, and a turning radius of 2.99 m, the GX4s is more than able to negotiate all types of