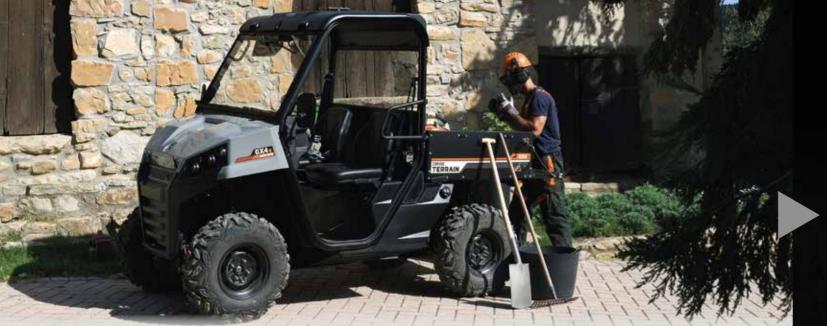

## A CARGO BOX THAT FITS THE BILL

The robust nature of the Terrain GX4s and its tilting steel cargo box make it easy to transport everything you need far your day-to-day life. Th is spacious rear box has a 250 kg load capacity, making it incredibly efficient when it comes to transporting everything you

# **INCREDIBLE**

The proportional dimensions of this UTV's cabin are one of its strong points. In two words, roomy and spacious. In addition, its ergonomic and intuitive driving position offers the worker a surprising level of comfart and a smooth driving experience that make for a satisfying working day