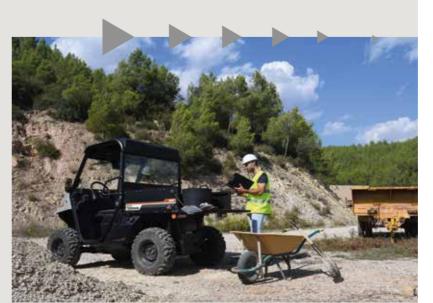

# THE MOST AGILE WORK VEHICLE

The size and qualities of the new Terrain GX4s combine to make it a nimble, easy-to-drive UTV that delivers perfect handling on all types of trails. With a ground clearance of 242 mm, and a turning radius of 2.99 m, the GX4s is more than able to negotiate all types of

The compact dimensions of the Terrain GX4s multiply the options for use of this UTV. Its  $144.9\ cm$  wide allows it to develop transport tasks and services, its perfect size allows access by trails that others cannot. With a total load capacity of **440 kg**, the leader in its category.